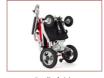

Dual batteries for extra range

Underseat storage

Height adjustable footplate

Easy to operate joystick

Adjustable anti-tip wheels

Car boot climber wheels

Front suspension

Large rear wheels

Flip up armrests

Padded seat for extra comfort

Easily folds

Silver

+44 (0) 844 257 8150 motionhealthcare.co.uk