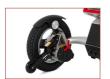

Dual batteries for extra range

Underseat storage

Height adjustable footplate

Easy to operate joystick

Adjustable anti-tip wheels

Car boot climber wheels

Front suspension

Large rear wheels