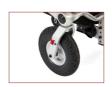

Dual batteries for extra range

Underseat storage

Height adjustable footplate

Easy to operate joystick

Adjustable anti-tip wheels

Car boot climber wheels

Front suspension

Large rear wheels