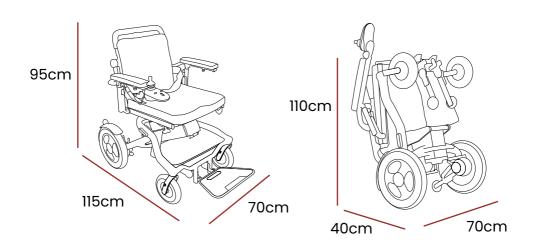

## **Specifications**

| Range              | 18 miles         |
|--------------------|------------------|
| Heaviest Part      | 27.4 kg          |
| Top Speed          | 4 mph            |
| Seat Width         | 45 cm            |
| Wheels             | 20 cm            |
| Battery Watt Hours | 288 Wh           |
| Total Weight       | 32 kg            |
| Battery Weight     | 2.3 kg each      |
| Weight Limit       | 23.5 stone       |
| Battery            | 24v 12ah Lithium |
| Motor              | 250w             |
| Ground Clearance   | 7.5 cm           |
| Max. Gradient      | 6°               |
| Turning Radius     | 98 cm            |