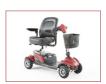

## AURA

The Aura offers the innovation of Lithium battery technology to a lightweight aluminium chassis, giving it the size and comfort of a larger scooter whilst still being small and light when disassembled for travel.

Wide foot pan

Front LED light

Large pneumatic tyres & full all round suspension

Delta handlebars & digital display

Simple removable battery

Easily disassembles

Large rotating & sliding captain seat

+44 (0) 844 257 8150 motionhealthcare.co.uk