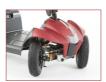

## AURA

The Aura offers the innovation of Lithium battery technology to a lightweight aluminium chassis, giving it the size and comfort of a larger scooter whilst still being small and light when disassembled for travel.

Wide foot pan

Front LED light

Large pneumatic tyres & full all round suspension

Delta handlebars & digital display

Simple removable battery

Easily disassembles

Large rotating & sliding captain seat

+44 (0) 844 257 8150 motionhealthcare.co.uk