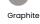

## **Specifications**

| Range              | 21 miles           |
|--------------------|--------------------|
| Heaviest Part      | 15.5kg             |
| Top Speed          | 4 mph              |
| Seat Width         | 45 cm              |
| Wheels             | 22.8 cm            |
| Battery Watt Hours | 680.4 Wh           |
| Total Weight       | 43 kg              |
| Battery Weight     | 2.6 kg             |
| Weight Limit       | 22 stone           |
| Battery            | 25.2v 27ah Lithium |
| Motor              | 320w               |
| Ground Clearance   | 4.5 cm             |
| Max. Gradient      | 6°                 |
| Turning Radius     | 137 cm             |