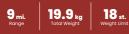

## Specifications

| Range              | 9 miles             |
|--------------------|---------------------|
| Heaviest Part      | 17.9kg              |
| Top Speed          | 4 mph               |
| Seat Width         | 34 cm               |
| Wheels             | 16.5 / 22 cm        |
| Battery Watt Hours | 248.4 Wh            |
| Total Weight       | 19.9 kg             |
| Battery Weight     | 2 kg                |
| Weight Limit       | 18 stone            |
| Battery            | 24v 10.35ah Lithium |
| Motor              | 180w                |
| Ground Clearance   | 2.5 cm              |
| Max. Gradient      | 6°                  |
| Turning Radius     | 132.5 cm            |