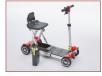

## **m**Lite

The mLite offers the innovation of Lithium battery technology to a lightweight folding aluminium chassis, making it the most compact and lightweight folding scooter in our range.

Easily folds

Simple tiller controls

Extending handlebar for easy manual transportation

Super soft tyres

Motion

Extended footrests

Adjustable tiller

Easily removable battery

+44 (0) 844 257 8150 motionhealthcare.co.uk