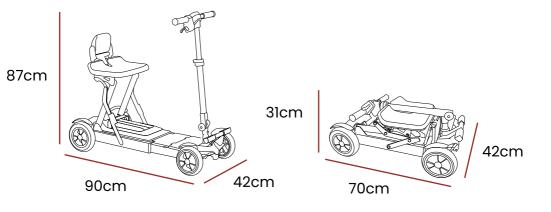

## Specifications

| Range              | 9 miles             |
|--------------------|---------------------|
| Heaviest Part      | 17.9kg              |
| Top Speed          | 4 mph               |
| Seat Width         | 34 cm               |
| Wheels             | 16.5 / 22 cm        |
| Battery Watt Hours | 248.4 Wh            |
| Total Weight       | 19.9 kg             |
| Battery Weight     | 2 kg                |
| Weight Limit       | 18 stone            |
| Battery            | 24v 10.35ah Lithium |
| Motor              | 180w                |
| Ground Clearance   | 2.5 cm              |
| Max. Gradient      | 6°                  |
| Turning Radius     | 132.5 cm            |